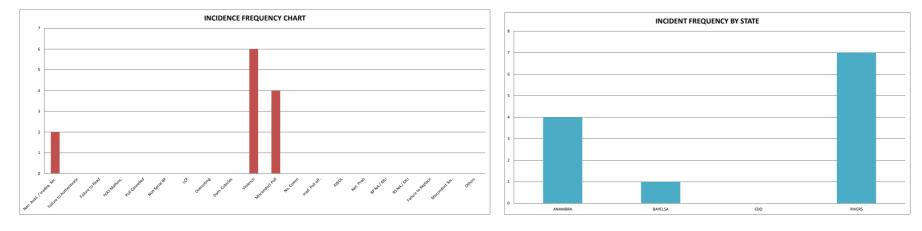

|     | STATE ASSEMBLY SUPPLEMENTARY ELECTIONS. 18TH APRIL, 2015. |                                   |                            |                                 |                |                                   |          |                          |  |         | THREAT REPORT | CHART |     |        |  |
|-----|-----------------------------------------------------------|-----------------------------------|----------------------------|---------------------------------|----------------|-----------------------------------|----------|--------------------------|--|---------|---------------|-------|-----|--------|--|
| s/N | STATE                                                     | NUMBER OF<br>PROBLEMS<br>REPORTED | NUMBER OF LGAs<br>AFFECTED | NUMBER OF<br>PROBLEMS<br>SOLVED | LATEST TIME OF | NUMBER OF<br>PROBLEMS<br>UNSOLVED | Comments | 5 -<br>4 -<br>3 -<br>2 - |  |         |               |       |     |        |  |
| 1   | ANAMBRA                                                   | 4                                 | 2                          | 1                               | 4:34           | 0                                 |          | 1 -                      |  |         |               |       |     |        |  |
| 2   | BAYELSA                                                   | 1                                 | . 1                        | C                               | 0:00           | 0                                 |          | 0 -                      |  |         |               |       |     |        |  |
| 3   | EDO                                                       | C                                 | 0                          | 0                               | 0:00           | 0                                 |          |                          |  | ANAMBRA | BAYELSA       |       | EDO | RIVERS |  |
| 4   | RIVERS                                                    | 7                                 | 3                          | 1                               | 8:20           | 0                                 |          |                          |  |         |               |       |     |        |  |
|     |                                                           | 12                                |                            |                                 |                |                                   |          |                          |  |         |               |       |     |        |  |

| s/N | STATE   | Non. Avail. /<br>inadeq. Sec | Failure to<br>Authenticate | Failure to Read | IVAS Malfunc. | Poll Cancelled | Non Serial BP | LCP | Overvoting | Dam. Cubicles | Violence | Misconduct Poll | No. Comm | Inad. Poll<br>off. | AWOL | Net. Prob | BP NA / MU | RS NA / MU | Failure to<br>Replace | Misconduct Sec. | Others | Total Prob.<br>Report |
|-----|---------|------------------------------|----------------------------|-----------------|---------------|----------------|---------------|-----|------------|---------------|----------|-----------------|----------|--------------------|------|-----------|------------|------------|-----------------------|-----------------|--------|-----------------------|
| 1   | ANAMBRA | 0                            | 0                          | 0               | 0             | 0              | 0 0           | C   |            | 0 0           | 1        | 3               | 0        | 0                  | 0    | 0         | 0          | 0          | 0                     | 0               | C      | 4                     |
| 2   | BAYELSA | 0                            | 0                          | 0               | 0             | 0              | 0 0           | C   |            | 0 0           | 1        | 0               | 0 0      | 0                  | 0    | 0         | 0          | 0          | 0                     | 0               | C      | 1                     |
| 3   | EDO     | 0                            | 0                          | 0               | 0             | 0              | 0             | 0   |            | 0 0           | 0        | 0               | 0 0      | 0                  | 0    | 0         | 0          | 0          | 0                     | 0               | C      | 0                     |
| 4   | RIVERS  | 2                            | 0                          | 0               | 0             | 0              | 0             | 0   |            | 0 0           | 4        | 1               | 0        | 0                  | 0    | 0         | 0          | 0          | 0                     | 0               | C      | 7                     |
|     | TOTAL   | 2                            | 0                          | 0               | 0             | 0              | 0             | 0   |            | 0 0           | 6        | 4               | . 0      | 0                  | 0    | 0         | 0          | 0          | 0                     | 0               | 0      | 12                    |