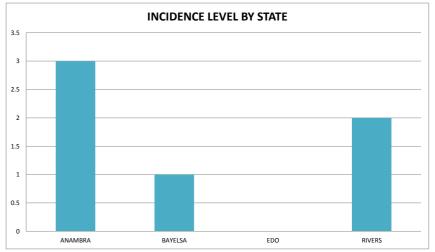

| S/N | STATE   | Late arrival of personnel | Non payment of allowance | Inadequate<br>RAC<br>preparation | Inadequate<br>Materials |   | Non availability of transport. | Inadequate<br>Security | Non availablity /<br>wrong ballot paper | Non availablity /<br>wrong result sheet | No briefing | Misconduct of security | others | Total<br>problems<br>reported |
|-----|---------|---------------------------|--------------------------|----------------------------------|-------------------------|---|--------------------------------|------------------------|-----------------------------------------|-----------------------------------------|-------------|------------------------|--------|-------------------------------|
| 1   | ANAMBRA | 0                         | 0                        | 3                                | 0                       | 0 | 0                              | 0                      | 0                                       | 0                                       | 0           | 0                      | 0      | 3                             |
| 2   | BAYELSA | 0                         | 0                        | 0                                | 0                       | 0 | 0                              | 0                      | 0                                       | 0                                       | 0           | 0                      | 1      | 1                             |
| 3   | EDO     | 0                         | 0                        | 0                                | 0                       | 0 | 0                              | 0                      | 0                                       | 0                                       | 0           | 0                      | 0      | 0                             |
| 4   | RIVERS  | 0                         | 0                        | 1                                | 0                       | 0 | 0                              | 0                      | 1                                       | 0                                       | 0           | 0                      | 0      | 2                             |
|     | TOTAL   | 0                         | 0                        | 4                                | 0                       | 0 | 0                              | 0                      | 1                                       | 0                                       | 0           | 0                      | 1      | 6                             |

1 ANAMBRA

2 BAYELSA

3 EDO

4 RIVERS

STATE

NUMBER OF

PROBLEMS

REPORTED

1

0

2

6