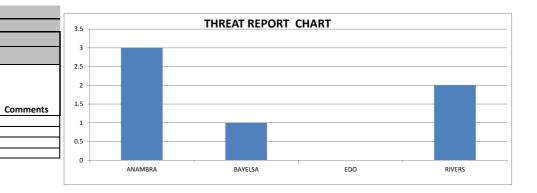

| S/N | STATE   | Late arrival of personnel | Non payment of allowance | Inadequate<br>RAC<br>preparation | Inadequate<br>Materials |   | Non availability of transport. | Inadequate<br>Security | Non availablity /<br>wrong ballot paper | Non availablity /<br>wrong result sheet | No briefing | Misconduct of security | others | Total<br>problems<br>reported |
|-----|---------|---------------------------|--------------------------|----------------------------------|-------------------------|---|--------------------------------|------------------------|-----------------------------------------|-----------------------------------------|-------------|------------------------|--------|-------------------------------|
| 1   | ANAMBRA | 0                         | 0                        | 3                                | 0                       | 0 | 0                              | 0                      | 0                                       | 0                                       | 0           | 0                      | 0      | 3                             |
| 2   | BAYELSA | 0                         | 0                        | 0                                | 0                       | 0 | 0                              | 0                      | 0                                       | 0                                       | 0           | 0                      | 1      | 1                             |
| 3   | EDO     | 0                         | 0                        | 0                                | 0                       | 0 | 0                              | 0                      | 0                                       | 0                                       | 0           | 0                      | 0      | 0                             |
| 4   | RIVERS  | 0                         | 0                        | 1                                | 0                       | 0 | 0                              | 0                      | 1                                       | 0                                       | 0           | 0                      | 0      | 2                             |
|     | TOTAL   | 0                         | 0                        | 4                                | 0                       | 0 | 0                              | 0                      | 1                                       | 0                                       | 0           | 0                      | 1      | 6                             |

1 ANAMBRA

2 BAYELSA

3 EDO

4 RIVERS

STATE

NUMBER OF

PROBLEMS

REPORTED

1

0

2

6