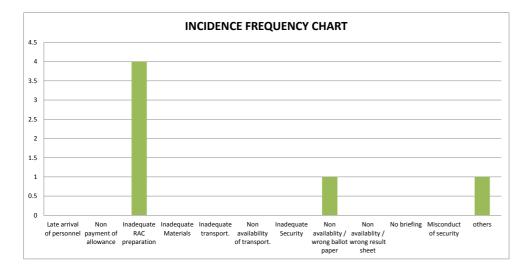

| S/N | STATE   | Late arrival of personnel | Non payment of allowance | Inadequate<br>RAC<br>preparation | Inadequate<br>Materials |   | Non availability of transport. | Inadequate<br>Security | Non availablity /<br>wrong ballot paper | Non availablity /<br>wrong result sheet | No briefing | Misconduct of security | others | Total<br>problems<br>reported |
|-----|---------|---------------------------|--------------------------|----------------------------------|-------------------------|---|--------------------------------|------------------------|-----------------------------------------|-----------------------------------------|-------------|------------------------|--------|-------------------------------|
| 1   | ANAMBRA | 0                         | 0                        | 3                                | 0                       | 0 | 0                              | 0                      | 0                                       | 0                                       | 0           | 0                      | 0      | 3                             |
| 2   | BAYELSA | 0                         | 0                        | 0                                | 0                       | 0 | 0                              | 0                      | 0                                       | 0                                       | 0           | 0                      | 1      | 1                             |
| 3   | EDO     | 0                         | 0                        | 0                                | 0                       | 0 | 0                              | 0                      | 0                                       | 0                                       | 0           | 0                      | 0      | 0                             |
| 4   | RIVERS  | 0                         | 0                        | 1                                | 0                       | 0 | 0                              | 0                      | 1                                       | 0                                       | 0           | 0                      | 0      | 2                             |
|     | TOTAL   | 0                         | 0                        | 4                                | 0                       | 0 | 0                              | 0                      | 1                                       | 0                                       | 0           | 0                      | 1      | 6                             |