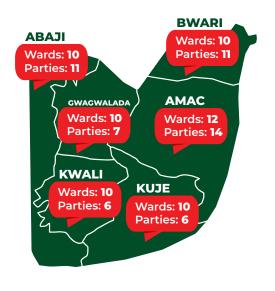

The FCT Area Council has a total of 68 constituencies for 6 chairmen and 62 councillors. The election to the chairmanship positions will be contested by 55 candidates (52 male and 3 female) while the vice-chairmanship consists of 47 male and 8 female candidates sponsored by 14 political parties. The 363 candidates contesting for the councillorship positions consist of 332 males and 31 female contestants. Overall, some 473 candidates and their running mates are vying for 68 elective positions in the FCT.

#### **Councillorship Candidates by Area Councils**

|     | CANDIDATES |     |       |  |  |  |  |  |  |  |
|-----|------------|-----|-------|--|--|--|--|--|--|--|
| М   | F          | PWD | TOTAL |  |  |  |  |  |  |  |
| 40  | 0          | 0   | 40    |  |  |  |  |  |  |  |
| 83  | 15         | 0   | 98    |  |  |  |  |  |  |  |
| 65  | 6          | 0   | 71    |  |  |  |  |  |  |  |
| 53  | 6          | 0   | 59    |  |  |  |  |  |  |  |
| 41  | 3          | 0   | 44    |  |  |  |  |  |  |  |
| 50  | 1          | 0   | 51    |  |  |  |  |  |  |  |
| 332 | 31         | 0   | 363   |  |  |  |  |  |  |  |