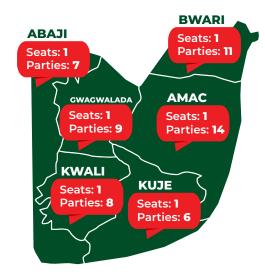

The FCT Area Council has a total of 68 constituencies for 6 chairmen and 62 councillors. The election to the chairmanship positions will be contested by 55 candidates (52 male and 3 female) while the vice-chairmanship consists of 47 male and 8 female candidates sponsored by 14 political parties. The 363 candidates contesting for the councillorship positions consist of 332 males and 31 female contestants. Overall, some 473 candidates and their running mates are vying for 68 elective positions in the FCT.

#### **Chairmanship Candidates by Area Councils**

|          | CANDIDATES |   |     |               |    |   |     |  |  |  |  |
|----------|------------|---|-----|---------------|----|---|-----|--|--|--|--|
| CHAIRMEN | М          | F | PWD | VICE CHAIRMEN | М  | F | PWD |  |  |  |  |
| 7        | 7          | 0 | 0   | 7             | 7  | 0 | 0   |  |  |  |  |
| 14       | 13         | 1 | 0   | 14            | 9  | 5 | 0   |  |  |  |  |
| 11       | 9          | 2 | 0   | 11            | 10 | 1 | 0   |  |  |  |  |
| 9        | 9          | Ο | 0   | 9             | 8  | 1 | 0   |  |  |  |  |
| 6        | 6          | 0 | 0   | 6             | 6  | 0 | 0   |  |  |  |  |
| 8        | 8          | Ο | 0   | 8             | 7  | 1 | 0   |  |  |  |  |
| 55       | 52         | 3 | 0   | 55            | 47 | 8 | 0   |  |  |  |  |